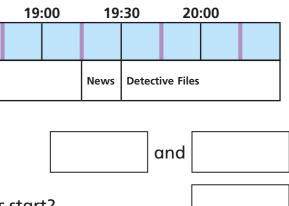

- a) At what times is the news on?
- b) What time does Detective Files start?
- c) How long is Wilson Street on for?
- d) Eva is working out how long *Catch It!* is on for. Here are her workings.

Do you agree with Eva? \_\_\_\_\_ Talk about it with a partner.